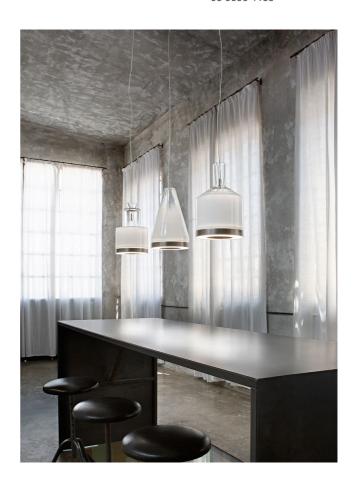

## Medea Pendant

by Oriano Favaretto

The Medea collection by Vistosi features clean, geometric shapes. Its LED lights simultaneously illuminate both surface and glass, casting a soft, coloured glow toward the ceiling. Whether installed individually or in clusters, these lights offer a striking, sculptural design. Available in three sizes and four finish options.