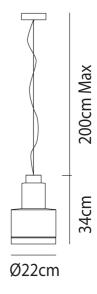

## **Product Dimensions**

| Materials | Blown Glass | Source    | 14W LED | Cold |
|-----------|-------------|-----------|---------|------|
| Output    | 2000lm      | IP Rating | IP20    | Dim  |

| Colour Temp | 3000K     |
|-------------|-----------|
| Dimming     | PHASE CUT |