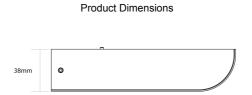

## Michigan XL Wall Washer

by

The Michigan XL Wall Washer is equipped with a high-output 21W LED to bathe a wall in light. Simple design for application in contemporary settings. Switchable between 2700K and 3000K colour temperature. Phase dimmable. Available in white finish.

| Supplier | Studio Italia          |
|----------|------------------------|
| Country  | China                  |
| SKU      | SI A/MICHIGAN/XL/WHITE |
| Finish   | White                  |

| Materials Aluminium |                                    | Source 21W LED |    | Colour   | Colour Temp 2700k/3000K (DOUBLE CCT) |   |
|---------------------|------------------------------------|----------------|----|----------|--------------------------------------|---|
| Output              | 2700k @ 2700lm / 3000k @<br>2900lm | CRI            | 80 | IP Ratin | g IP20                               | ) |
| Dimming             | PHASE                              |                |    |          |                                      |   |