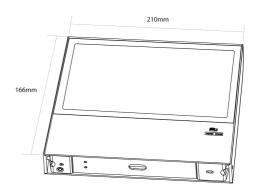

## Michigan XL Wall Washer

by

The Michigan XL Wall Washer is equipped with a high-output 21W LED to bathe a wall in light. Simple design for application in contemporary settings. Switchable between 2700K and 3000K colour temperature. Phase dimmable. Available in white finish.

| Supplier | Studio Italia          |
|----------|------------------------|
| Country  | China                  |
| SKU      | SI A/MICHIGAN/XL/WHITE |
| Finish   | White                  |

| Materials Aluminium |                                    | Source 21W LED |    | Colour   | Colour Temp 2700k/3000K (DOUBLE CCT) |   |
|---------------------|------------------------------------|----------------|----|----------|--------------------------------------|---|
| Output              | 2700k @ 2700lm / 3000k @<br>2900lm | CRI            | 80 | IP Ratin | g IP20                               | ) |
| Dimming             | PHASE                              |                |    |          |                                      |   |