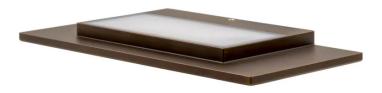

## Platform Wall Light

by

Platform is a slimline wall light with a minimalist design for modern spaces. A 20W LED provides superior illumination and colour rendering. Dimmable. Available in brushed brass finish.

| Supplier | Studio Italia                | Product Dimensions |
|----------|------------------------------|--------------------|
| Country  | China                        |                    |
| SKU      | SI A/PLATFORM/BRUSHED BRONZE | 18                 |
| Finish   | Brushed Brass                |                    |
|          |                              | 245                |
|          |                              | 119.0              |