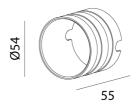

## Product Dimensions

| Materials | Aluminium | s |
|-----------|-----------|---|
| Output    | 140lm     | C |
| IP Rating | IP65      | D |
|           |           |   |

| Source  | 3W LED    |
|---------|-----------|
| CRI     | 90        |
| Dimming | PHASE CUT |

| Colour Temp | 3000K                      |
|-------------|----------------------------|
| Emission    | 45 degree beam             |
| Notes       | 24V Remote driver required |