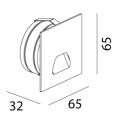

## Product Dimensions

| Materials | Aluminium | s |
|-----------|-----------|---|
| Output    | 140lm     | C |
| IP Rating | IP65      | D |
|           |           |   |

| Source  | 3W LED    |
|---------|-----------|
| CRI     | 90        |
| Dimming | PHASE CUT |

| Colour Temp | 3000K                      |
|-------------|----------------------------|
| Emission    | 45 degree beam             |
| Notes       | 24V Remote driver required |