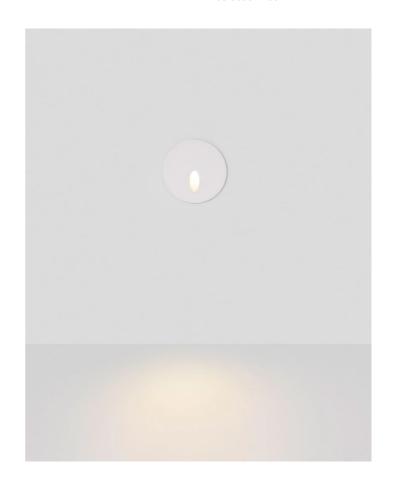

## Rise Step Light

by Arcolight

The Rise Step Light exemplifies bold design and technical innovation. Rated IP65 for exterior applications and equipped with a dimmable 3W LED. Minimalist contemporary design available in textured black or white finish in round and square with two facia options. Rise Step Light is part of the Arcolight collection of premium architectural lighting. Curated by Studio Italia