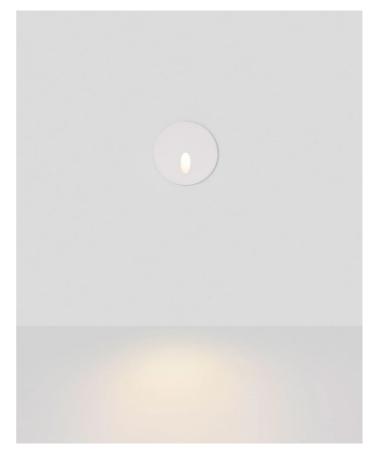

## **Rise Step Light**

by Arcolight

Materials

Output

**IP Rating** 

Aluminium

140lm

IP65

The Rise Step Light exemplifies bold design and technical innovation. Rated IP65 for exterior applications and equipped with a dimmable 3W LED. Minimalist contemporary design available in textured black or white finish in round and square with two facia options. Rise Step Light is part of the Arcolight collection of premium architectural lighting. Curated by Studio Italia.