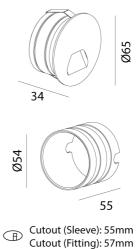

**Product Dimensions** 

Cutout (Fitting): 57mm

3W LED

PHASE CUT

90

Source

Dimming

CRI