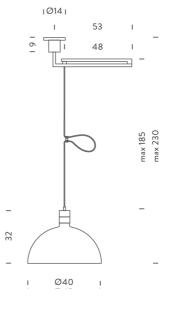

## AS41C Pendant

#### **Product Dimensions**

| Weight                                                      | 1kg      | Materials | Blown glass, steel |
|-------------------------------------------------------------|----------|-----------|--------------------|
| Emission                                                    | Diffused | IP Rating | IP20               |
| Notes Cable length 1.85m,<br>orientable arm total length 1m |          |           |                    |

**Source** 1 x E27 70W (Max)

Dimming

Dependent on globe

| Designer | Franco Albini          |  |
|----------|------------------------|--|
| Supplier | Nemo                   |  |
| Country  | Italy                  |  |
| SKU      | NE S/AS41C/BLACK/WHITE |  |
| Finish   | Black/White Glass      |  |
|          |                        |  |