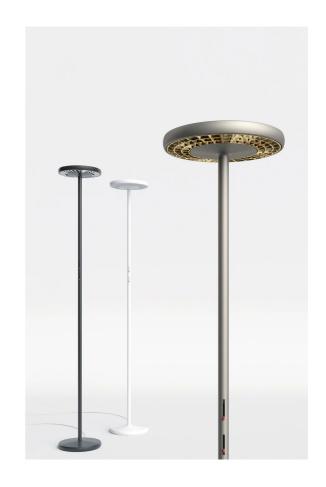

## Sol Floor Lamp

by Paolo Rizzatto

Sol floor lamp is characterised by it's luminous disk design, housing two devices optimized for light emission. With 96 LEDs directed downward and 128 LEDs directed upward, the light intensity can be independently adjusted for each direction. Special raster optics minimize glare while adorning the horizontal surfaces with a pattern of concentric squares. Concentric circle engravings aid in heat dissipation. Its simple, versatile design makes it adaptable for various applications. Available in a variety of finish options.

| Designer    | Paolo Rizzatto                    |
|-------------|-----------------------------------|
| Supplier    | Rotaliana                         |
| Country     | Italy                             |
| SKU         | RO PT/SOL/F1/3000K/GRAPHITE/BLACK |
| Body Finish | Graphite                          |
| Grid Finish | Black (matt)                      |
| Version     | 3000K                             |
|             |                                   |