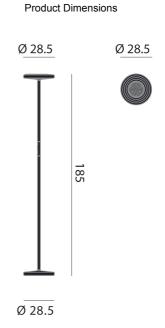

## Sol Floor Lamp

by Paolo Rizzatto

Sol floor lamp is characterised by it's luminous disk design, housing two devices optimized for light emission. With 96 LEDs directed downward and 128 LEDs directed upward, the light intensity can be independently adjusted for each direction. Special raster optics minimize glare while adorning the horizontal surfaces with a pattern of concentric squares. Concentric circle engravings aid in heat dissipation. Its simple, versatile design makes it adaptable for various applications. Available in a variety of finish options.