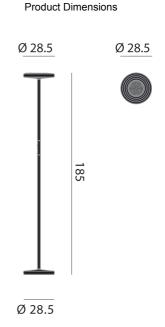

## Sol Floor Lamp

by Paolo Rizzatto

Sol floor lamp is characterised by it's luminous disk design, housing two devices optimized for light emission. With 96 LEDs directed downward and 128 LEDs directed upward, the light intensity can be independently adjusted for each direction. Special raster optics minimize glare while adorning the horizontal surfaces with a pattern of concentric squares. Concentric circle engravings aid in heat dissipation. Its simple, versatile design makes it adaptable for various applications. Available in a variety of finish options.

| Designer    | Paolo Rizzatto                    |
|-------------|-----------------------------------|
| Supplier    | Rotaliana                         |
| Country     | Italy                             |
| SKU         | RO PT/SOL/F1/3000K/GRAPHITE/WHITE |
| Body Finish | Graphite                          |
| Grid Finish | White (matt)                      |
| Version     | 3000K                             |
|             |                                   |