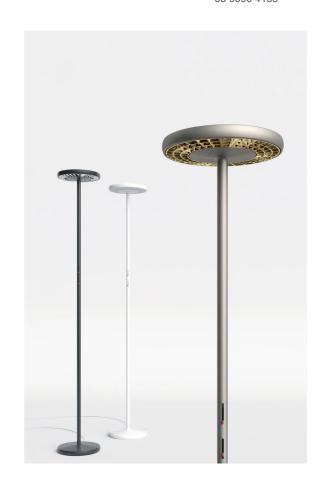

## Sol Floor Lamp

by Paolo Rizzatto

Sol floor lamp is characterised by it's luminous disk design, housing two devices optimized for light emission. With 96 LEDs directed downward and 128 LEDs directed upward, the light intensity can be independently adjusted for each direction. Special raster optics minimize glare while adorning the horizontal surfaces with a pattern of concentric squares. Concentric circle engravings aid in heat dissipation. Its simple, versatile design makes it adaptable for various applications. Available in a variety of finish options.

| Designer    | Paolo Rizzatto                    |
|-------------|-----------------------------------|
| Supplier    | Rotaliana                         |
| Country     | Italy                             |
| SKU         | RO PT/SOL/F1/3000K/GRAPHITE/WHITE |
| Body Finish | Graphite                          |
| Grid Finish | White (matt)                      |
| Version     | 3000K                             |
|             |                                   |