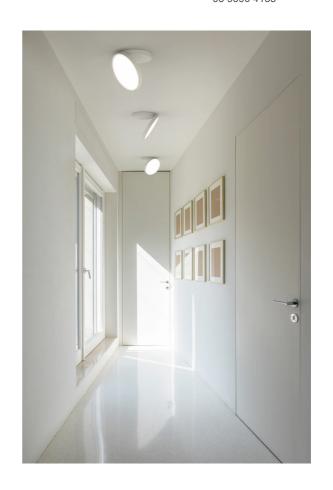

## Venere Wall & Ceiling Light

by Giovanni Lauda

Venere is a versatile wall or ceiling-mounted lamp that emits diffused light. Its powerful, dimmable LED source is housed within a sleek design, featuring a body made of aluminum casting and a diffuser crafted from injection-molded opaline polycarbonate. While seamlessly integrating with the wall or ceiling surface, Venere can open up to 96 degrees and rotate in any direction, allowing precise light targeting. Its circular shape and dynamic movement evoke the image of a human eye in motion, reminiscent of the legendary beauty known as the 'strabismus of Venus.'