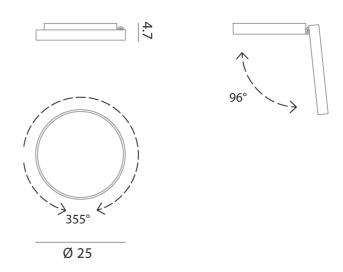

## Venere Wall & Ceiling Light

by Giovanni Lauda

Venere is a versatile wall or ceiling-mounted lamp that emits diffused light. Its powerful, dimmable LED source is housed within a sleek design, featuring a body made of aluminum casting and a diffuser crafted from injection-molded opaline polycarbonate. While seamlessly integrating with the wall or ceiling surface, Venere can open up to 96 degrees and rotate in any direction, allowing precise light targeting. Its circular shape and dynamic movement evoke the image of a human eye in motion, reminiscent of the legendary beauty known as the 'strabismus of Venus.'

## Product Dimensions

| Materials | Aluminium, polycarbonate | Source | 26W LED | Colour Temp | 3000K                |
|-----------|--------------------------|--------|---------|-------------|----------------------|
| Output    | 2000lm                   | CRI    | 90      | Emission    | Diffused, adjustable |
| Dimming   | Non-Dimmable             |        |         |             |                      |