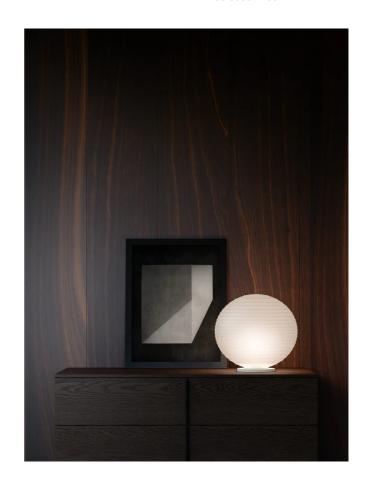

## Flow Glass Table Lamp

by Dante Donegani and Giovanni Lauda

Flow Glass is an elegant table lamp with a diffused emission. The blown glass diffuser features thin rings in relief that create a geometry similar to that of oriental paper and bamboo lanterns. Designed and manufactured in Italy by Rotaliana. Available in matt white finish in three sizes.

| Designer | Dante Donegani and Giovanni Lauda |
|----------|-----------------------------------|
| Supplier | Rotaliana                         |
| Country  | Italy                             |
| SKU      | RO LT/FLOW/T3/GLASS               |
| Size     | Т3                                |

**Product Dimensions** 

Ø 43

37

Ø 15

MaterialsBlown GlassSource1 x E27 20W (Max)DimmingInline dimmer switch