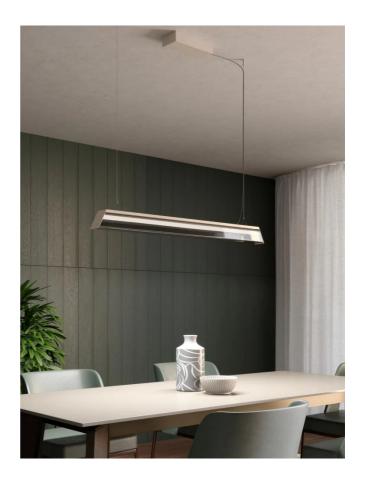

## Regula Pendant

by Alberto Manzoni

Elegant, minimal, and powerful-these words describe the new Regula collection. Each pendant light uses a square-section borosilicate glass tube, showcasing LEDs crafted in Italy for this specific line. A magnet allows easy removal of the glass for cleaning. Regula simplifies design, removing excess to highlight essential elegance. Available in a variety of finish options.