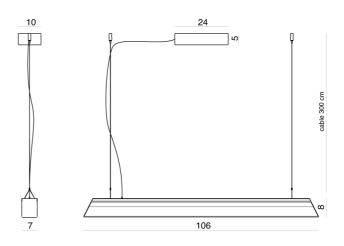

## **Product Dimensions**

| Materials | Borosilicate glass     | Source | 60W LED | Colour Temp | 3000K |
|-----------|------------------------|--------|---------|-------------|-------|
| Output    | 8160lm                 | CRI    | 95      | Dimming     | TRIAC |
| Notes     | 2500mA driver supplied |        |         |             |       |