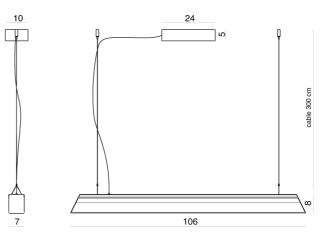

Product Dimensions

| Materials | Borosilicate glass     | Source | 60W LED | Colour Temp | 3000K |
|-----------|------------------------|--------|---------|-------------|-------|
| Output    | 8160lm                 | CRI    | 95      | Dimming     | TRIAC |
| Notes     | 2500mA driver supplied |        |         |             |       |