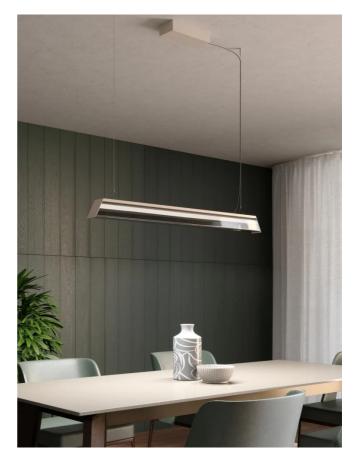

## **Regula Pendant**

by Alberto Manzoni

Elegant, minimal, and powerful-these words describe the new Regula collection. Each pendant light uses a square-section borosilicate glass tube, showcasing LEDs crafted in Italy for this specific line. A magnet allows easy removal of the glass for cleaning. Regula simplifies design, removing excess to highlight essential elegance. Available in a variety of finish options.