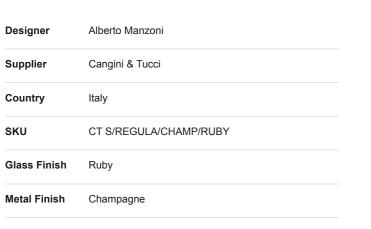

o Italia**

CT S/REGULA/CHAMP/RUBY

## **Regula Pendant**

by Alberto Manzoni

Elegant, minimal, and powerful-these words describe the new Regula collection. Each pendant light uses a square-section borosilicate glass tube, showcasing LEDs crafted in Italy for this specific line. A magnet allows easy removal of the glass for cleaning. Regula simplifies design, removing excess to highlight essential elegance. Available in a variety of finish options.



Product Dimensions



| Materials | Borosilicate glass     | Source | 60W LED | Colour Temp | 3000K |
|-----------|------------------------|--------|---------|-------------|-------|
| Output    | 8160lm                 | CRI    | 95      | Dimming     | TRIAC |
| Notes     | 2500mA driver supplied |        |         |             |       |



## **Trade Warehouse**

12 Thomas St, Yarraville VIC 3013 info@studioitalia.com.au 03 9690 4155