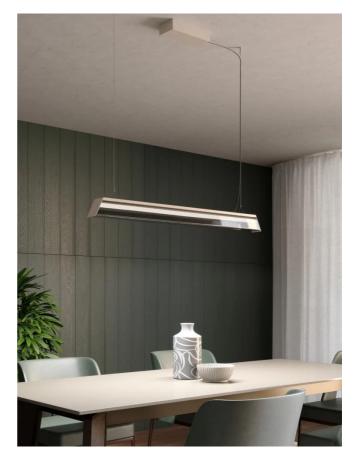

Alberto Manzoni

Cangini & Tucci

CT S/REGULA/GOLD/SMOKE

Italy

Smoke

French Gold

Elegant, minimal, and powerful-these words describe the new Regula collection. Each pendant light uses a square-section borosilicate glass tube, showcasing LEDs crafted in Italy for this specific line. A magnet allows easy removal of the glass for cleaning. Regula simplifies design, removing excess to highlight essential elegance. Available in a variety of finish options.