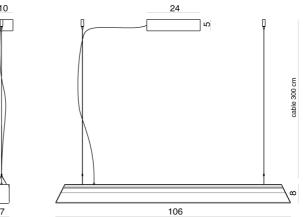

**Product Dimensions** 

| Materials | Borosilicate glass     | Source | 60W LED | Colour Temp | 3000K |
|-----------|------------------------|--------|---------|-------------|-------|
| Output    | 8160lm                 | CRI    | 95      | Dimming     | TRIAC |
| Notes     | 2500mA driver supplied |        |         |             |       |