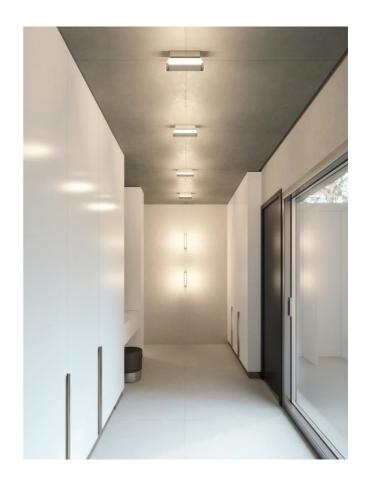

## Regula Ceiling Light

by Alberto Manzoni

Elegant, minimal, and powerful-these words describe the new Regula collection. Each ceiling light uses a square-section borosilicate glass tube, showcasing LEDs crafted in Italy for this specific line. A magnet allows easy removal of the glass for cleaning. Regula simplifies design, removing excess to highlight essential elegance. Available in a variety of finish options.