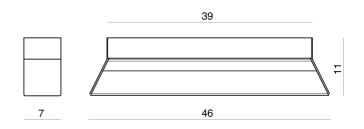

**Product Dimensions** 

| Designer     | Alberto Manzoni             |
|--------------|-----------------------------|
| Supplier     | Cangini & Tucci             |
| Country      | Italy                       |
| SKU          | CT PL/REGULA/46/CHAMP/AMBER |
| Glass Finish | Amber                       |
| Metal Finish | Champagne                   |
| Size         | 46                          |
|              |                             |