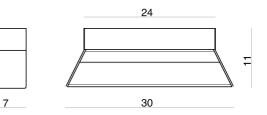

| Designer     | Alberto Manzoni             |  |  |
|--------------|-----------------------------|--|--|
| Supplier     | Cangini & Tucci             |  |  |
| Country      | Italy                       |  |  |
| SKU          | CT PL/REGULA/30/BLACK/SMOKE |  |  |
| Glass Finish | Smoke                       |  |  |
| Metal Finish | Black Carbon                |  |  |
| Size         | 30                          |  |  |
|              |                             |  |  |