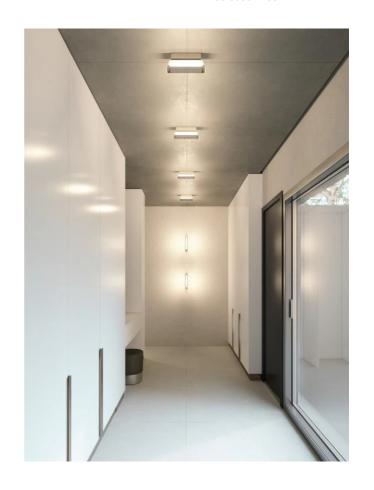

## Regula Ceiling Light

by Alberto Manzoni

Elegant, minimal, and powerful-these words describe the new Regula collection. Each ceiling light uses a square-section borosilicate glass tube, showcasing LEDs crafted in Italy for this specific line. A magnet allows easy removal of the glass for cleaning. Regula simplifies design, removing excess to highlight essential elegance. Available in a variety of finish options.