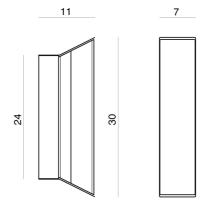

## **Product Dimensions**

| Materials | Borosilicate glass    | Source | 15W LED @ 24v | Colour Temp 3000    | < |
|-----------|-----------------------|--------|---------------|---------------------|---|
| Output    | 2040lm                | CRI    | 95            | <b>Dimming</b> TRIA | С |
| Notes     | 625mA driver supplied |        |               |                     |   |