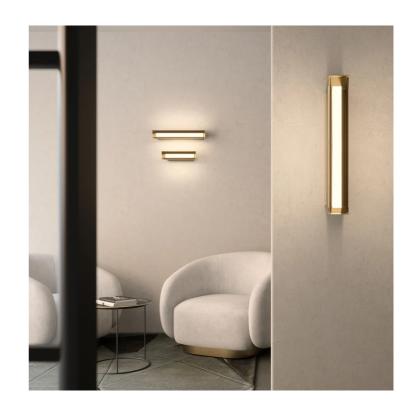

## Regula Wall Light

by Alberto Manzoni

Elegant, minimal, and powerful-these words describe the new Regula collection. Each wall light uses a square-section borosilicate glass tube, showcasing LEDs crafted in Italy for this specific line. A magnet allows easy removal of the glass for cleaning. The wall lamps also feature a Clip-on(system for quick, neat mounting. Regula simplifies design, removing excess to highlight essential elegance. Available in a variety of finish options.