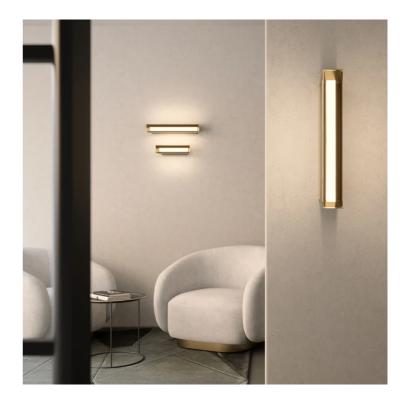

## Regula Wall Light

by Alberto Manzoni

Elegant, minimal, and powerful-these words describe the new Regula collection. Each wall light uses a square-section borosilicate glass tube, showcasing LEDs crafted in Italy for this specific line. A magnet allows easy removal of the glass for cleaning. The wall lamps also feature a Clip-on system for quick, neat mounting. Regula simplifies design, removing excess to highlight essential elegance. Available in a variety of finish options.