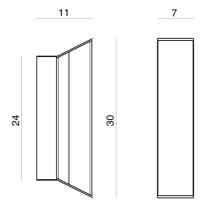

**Product Dimensions** 

| Materials | Borosilicate glass    | Source | 15W LED @ 24v | Colour Temp | 3000K |
|-----------|-----------------------|--------|---------------|-------------|-------|
| Output    | 2040lm                | CRI    | 95            | Dimming     | TRIAC |
| Notes     | 625mA driver supplied |        |               |             |       |