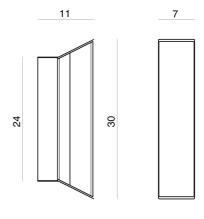

## **Product Dimensions**

| Materials | Borosilicate glass    | Source | 15W LED @ 24v | Colour Tem | <b>p</b> 3000K |
|-----------|-----------------------|--------|---------------|------------|----------------|
| Output    | 2040lm                | CRI    | 95            | Dimming    | TRIAC          |
| Notes     | 625mA driver supplied |        |               |            |                |