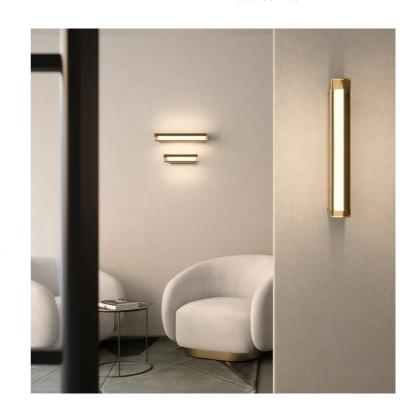

## Regula Wall Light

by Alberto Manzoni

Elegant, minimal, and powerful-these words describe the new Regula collection. Each wall light uses a square-section borosilicate glass tube, showcasing LEDs crafted in Italy for this specific line. A magnet allows easy removal of the glass for cleaning. The wall lamps also feature a Clip-onsystem for quick, neat mounting. Regula simplifies design, removing excess to highlight essential elegance. Available in a variety of finish options.