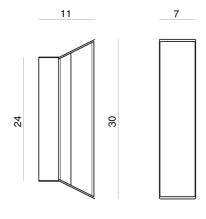

| Designer     | Alberto Manzoni            |
|--------------|----------------------------|
| Supplier     | Cangini & Tucci            |
| Country      | Italy                      |
| SKU          | CT A/REGULA/30/BLACK/AMBER |
| Glass Finish | Amber                      |
| Metal Finish | Black Carbon               |
| Size         | 30                         |

## **Product Dimensions**

| Materials | Borosilicate glass    |
|-----------|-----------------------|
| Output    | 2040lm                |
| Notes     | 625mA driver supplied |

| Source | 15W LED @ 24v |
|--------|---------------|
| CRI    | 95            |