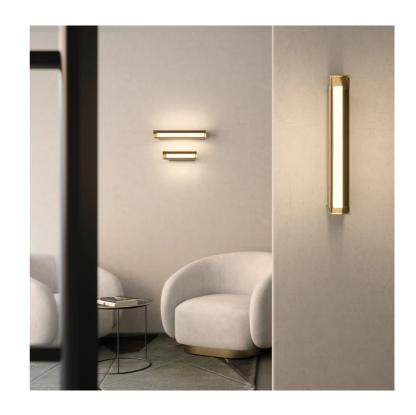

## Regula Wall Light

by Alberto Manzoni

Elegant, minimal, and powerful-these words describe the new Regula collection. Each wall light uses a square-section borosilicate glass tube, showcasing LEDs crafted in Italy for this specific line. A magnet allows easy removal of the glass for cleaning. The wall lamps also feature a Clip-on(system for quick, neat mounting. Regula simplifies design, removing excess to highlight essential elegance. Available in a variety of finish options.