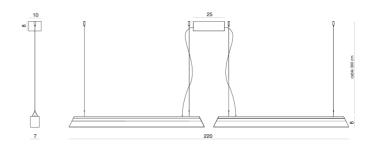

## Product Dimensions

| Materials | Borosilicate glass     |
|-----------|------------------------|
| Output    | 16320lm                |
| Notes     | 2500mA driver supplied |

| Source | 2 x 60W LED @ 24v |
|--------|-------------------|
| CRI    | 95                |