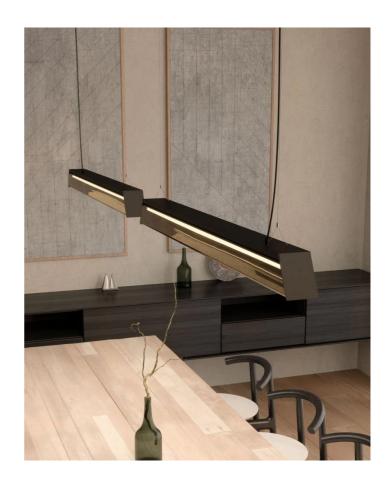

## Regula Double Pendant

by Alberto Manzoni

Elegant, minimal, and powerful-these words describe the new Regula collection. The double pendant light uses a square-section borosilicate glass tube, showcasing LEDs crafted in Italy for this specific line. A magnet allows easy removal of the glass for cleaning. Regula simplifies design, removing excess to highlight essential elegance. Available in a variety of finish options.