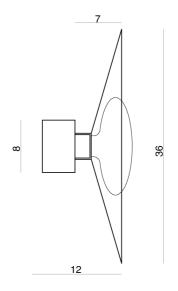

| Materials | Glass, metal |
|-----------|--------------|
| Output    | 1500lm       |
| Dimming   | TRIAC        |
|           |              |

| Source | 12W LED @ 36v         |
|--------|-----------------------|
| CRI    | 95                    |
| Notes  | 350mA driver supplied |