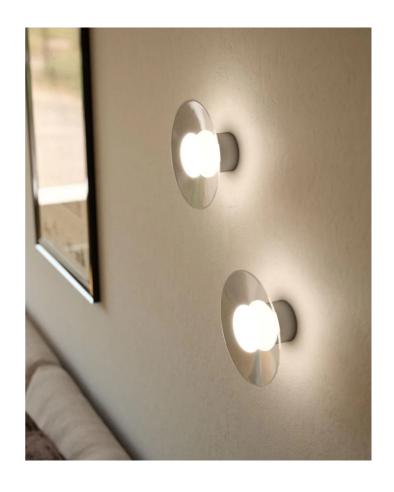

## Hydra Wall Light

by Pietro Tucci

The Hydra collection captures the brilliance of a star in its design. Inspired by the luminous Hydra constellation, this lamp features a central frosted glass bulb that evenly reflects light onto a handcrafted glass shade, creating a uniform glow. With a minimal yet elegant design, Hydra adapts to any space. This wall light version is available in two sizes with various finish combinations. Made in Italy.