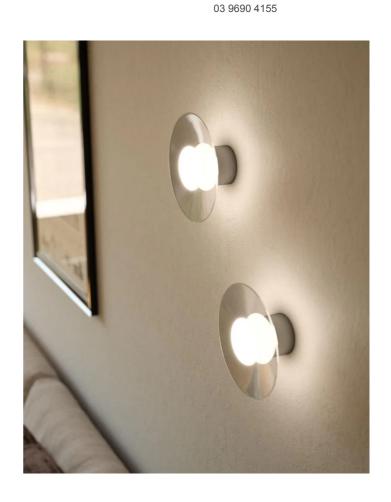

## Hydra Wall Light

by Pietro Tucci

The Hydra collection captures the brilliance of a star in its design. Inspired by the luminous Hydra constellation, this lamp features a central frosted glass bulb that evenly reflects light onto a handcrafted glass shade, creating a uniform glow. With a minimal yet elegant design, Hydra adapts to any space. This wall light version is available in two sizes with various finish combinations. Made in Italy.