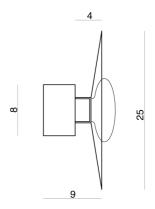

## **Product Dimensions**

| Materials | Glass, metal | Source |
|-----------|--------------|--------|
| Output    | 1125lm       | CRI    |
| Dimming   | TRIAC        | Notes  |
|           |              |        |