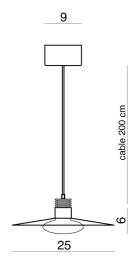

## Product Dimensions

| Materials | Glass, metal | Source |
|-----------|--------------|--------|
| Output    | 1125lm       | CRI    |
| Dimming   | TRIAC        | Notes  |

| Source | 9W LED @ 27v                               |
|--------|--------------------------------------------|
| CRI    | 95                                         |
| Notes  | 350mA driver supplied,<br>200cm cable drop |