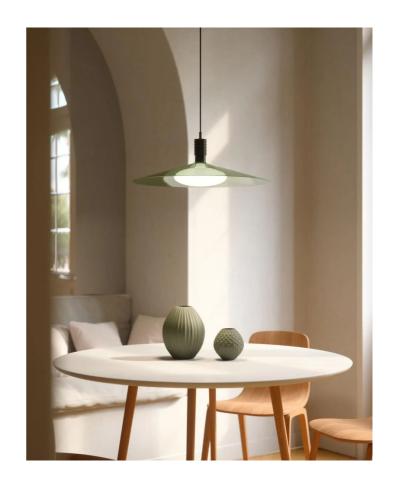

## Hydra Pendant

by Pietro Tucci

The Hydra collection captures the brilliance of a star in its design. Inspired by the luminous Hydra constellation, this lamp features a central frosted glass bulb that evenly reflects light onto a handcrafted glass shade, creating a uniform glow. With a minimal yet elegant design, Hydra adapts to any space. This pendant light version is available in two sizes with various finish combinations. Made in Italy.