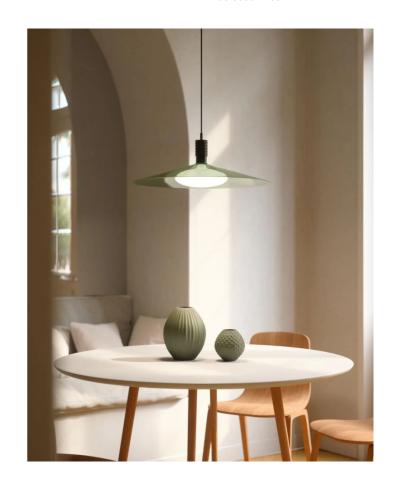

## Hydra Pendant

by Pietro Tucci

The Hydra collection captures the brilliance of a star in its design. Inspired by the luminous Hydra constellation, this lamp features a central frosted glass bulb that evenly reflects light onto a handcrafted glass shade, creating a uniform glow. With a minimal yet elegant design, Hydra adapts to any space. This pendant light version is available in two sizes with various finish combinations. Made in Italy.

| Designer     | Pietro Tucci           |
|--------------|------------------------|
| Supplier     | Cangini & Tucci        |
| Country      | Italy                  |
| SKU          | CT S/HYDRA/BLACK/GREEN |
| Glass Finish | Green                  |
| Metal Finish | Black Carbon           |
| Size         | Small                  |
|              |                        |