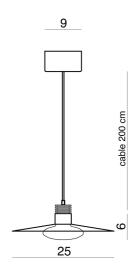

## **Product Dimensions**

| Materials | Glass, metal | Source | ę |
|-----------|--------------|--------|---|
| Output    | 1125lm       | CRI    | 9 |
| Dimming   | TRIAC        | Notes  | 3 |
|           |              |        |   |

| Source | 9W LED @ 27v                               |
|--------|--------------------------------------------|
| CRI    | 95                                         |
| Notes  | 350mA driver supplied,<br>200cm cable drop |