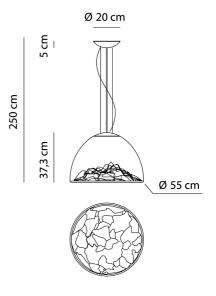

## **Product Dimensions**

| 13.5kg |
|--------|
| 3000K  |
| IP20   |
|        |

| Materials | Blown Glass |
|-----------|-------------|
| Output    | 2210lm      |
| Dimming   | PHASE       |
|           |             |