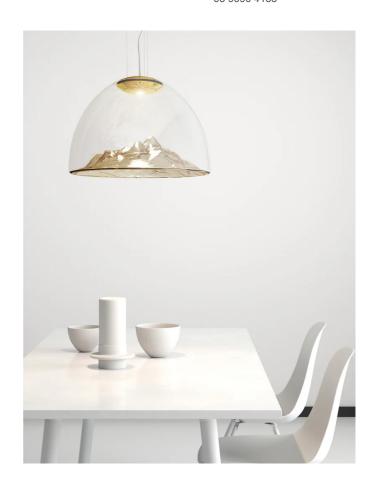

## Mountain View Pendant

by Dima Loginoff

The Mountain View Pendant Light is an enchanting fixture that will become the focal point of any room. Made of transparent blown glass masterfully hand-crafted. The shade consists of two parts: a simple dome encompassing dome with a majestic mountainesque structure located within, evoking visions of mountain ranges. Available in a variety of finishes, the mountain range glistens from all angles just like a real mountain would in the sun via a dedicated LED light source located at the top of the shade. This beautiful, decorative pendant light adds an ethereal effect that is perfect within both residential and commercial spaces. Design by Dima Loginoff for Axolight.

## AX S/MOUNTAINVIEW/GREY/CHROME