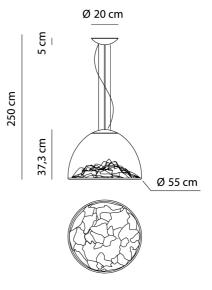

## **Product Dimensions**

| 13.5kg |       |
|--------|-------|
| 3000K  |       |
| IP20   |       |
|        | 3000K |

| Materials | Blown Glass |
|-----------|-------------|
| Output    | 2210lm      |
| Dimming   | PHASE       |
|           |             |