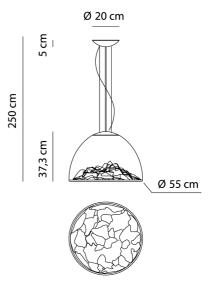

## Mountain View Pendant

by Dima Loginoff

The Mountain View Pendant Light is an enchanting fixture that will become the focal point of any room. Made of transparent blown glass masterfully hand-crafted. The shade consists of two parts: a simple dome encompassing dome with a majestic mountainesque structure located within, evoking visions of mountain ranges. Available in a variety of finishes, the mountain range glistens from all angles just like a real mountain would in the sun via a dedicated LED light source located at the top of the shade. This beautiful, decorative pendant light adds an ethereal effect that is perfect within both residential and commercial spaces. Design by Dima Loginoff for Axolight.

## **Product Dimensions**

| Weight      | 13.5kg |
|-------------|--------|
| Colour Temp | 3000K  |
| IP Rating   | IP20   |

| Materials | Blown Glass |
|-----------|-------------|
| Output    | 2210lm      |
| Dimming   | PHASE       |
|           |             |