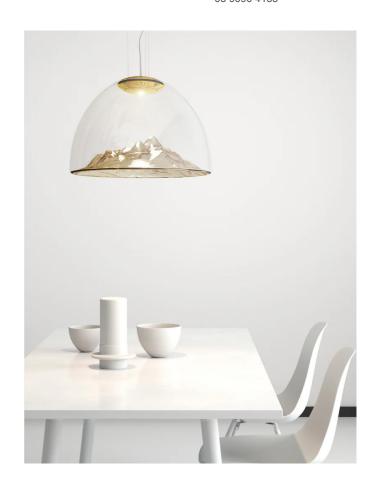

## Mountain View Pendant

by Dima Loginoff

The Mountain View Pendant Light is an enchanting fixture that will become the focal point of any room. Made of transparent blown glass masterfully hand-crafted. The shade consists of two parts: a simple dome encompassing dome with a majestic mountainesque structure located within, evoking visions of mountain ranges. Available in a variety of finishes, the mountain range glistens from all angles just like a real mountain would in the sun via a dedicated LED light source located at the top of the shade. This beautiful, decorative pendant light adds an ethereal effect that is perfect within both residential and commercial spaces. Design by Dima Loginoff for Axolight.