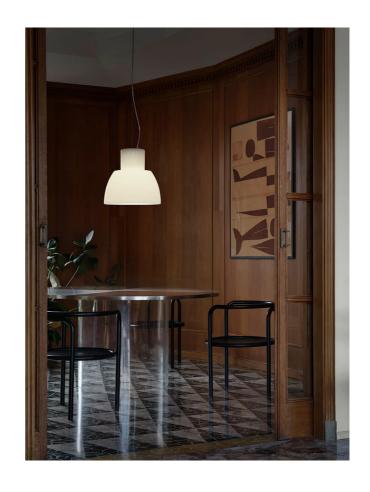

## Lorosae Pendant

by Alvaro Siza

For his solo exhibition at the Basilica Palladiana in Vicenza 1999, Alvaro Siza created the Lorosae pendant light. This timeless design features translucent glass with a white inner diffuser to maintain the natural color of the light. Available in five vibrant finishes and three sizes.