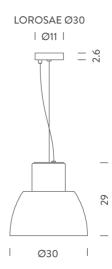

## Product Dimensions

| Materials | Glass              | Source | 1 x E27 77W     |
|-----------|--------------------|--------|-----------------|
| Dimming   | Dependent on globe | Notes  | 2.5m cable drop |