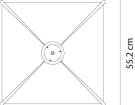

Francesca de Giorgi

AX S/SALINA/SML/CREAM

Axo Light

Italy

Cream

Small

**Product Dimensions** 

| Materials | Fabric by Kvadrat   | Source | 8.6W 24v Dim To Warm LED | Colour Temp | 2500K to 4100K |
|-----------|---------------------|--------|--------------------------|-------------|----------------|
| Output    | 528lm               | CRI    | 90                       | IP Rating   | IP55           |
| Dimming   | Dependant on Driver | Notes  | Driver not included      |             |                |