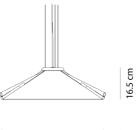

Francesca de Giorgi

AX S/SALINA/SML/CREAM

Axo Light

Italy

Cream

Small

**Product Dimensions** 

| Materials | Fabric by Kvadrat   | Source | 8.6W 24v Dim To Warm LED | Colour Temp | 2500K to 4100K |
|-----------|---------------------|--------|--------------------------|-------------|----------------|
| Output    | 528lm               | CRI    | 90                       | IP Rating   | IP55           |
| Dimming   | Dependant on Driver | Notes  | Driver not included      |             |                |