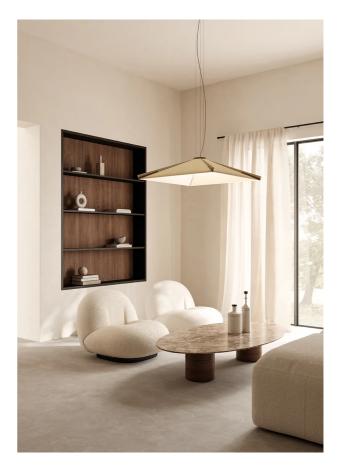

## Salina Exterior Pendant

## by Francesca de Giorgi

Designer

Supplier

Country

SKU

Finish

Size

Salina, an ethereal pendant lamp, features a lightweight design with soft lines. Gracefully suspended, it casts captivating shadows while illuminating the area below. Crafted from folded fabric with four pinces, it achieves a dynamic balance of lines and curves, resembling a watercolor painting. Salina has an ingress protection rating of IP55 and is suitable for high humidity indoor spaces and outdoor areas like porches, loggias, terraces, and gardens. The shade is composed of fabric by Kvadrat and is available in cream, vanilla, granite, or rose sand finish.