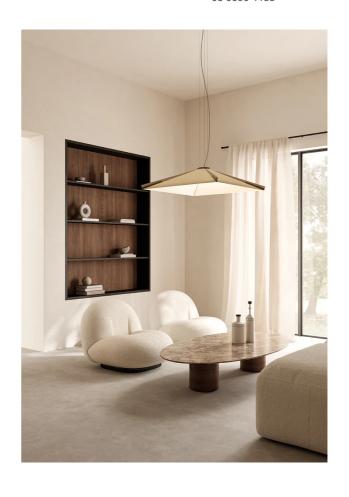

## Salina Exterior Pendant

by Francesca de Giorgi

Salina, an ethereal pendant lamp, features a lightweight design with soft lines. Gracefully suspended, it casts captivating shadows while illuminating the area below. Crafted from folded fabric with four pinces, it achieves a dynamic balance of lines and curves, resembling a watercolor painting. Salina has an ingress protection rating of IP55 and is suitable for high humidity indoor spaces and outdoor areas like porches, loggias, terraces, and gardens. The shade is composed of fabric by Kvadrat and is available in cream, vanilla, granite, or rose sand finish.