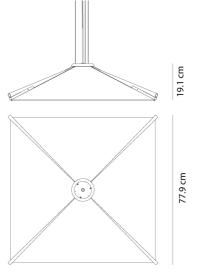

## **Product Dimensions**

| Materials | Fabric by Kvadrat   |
|-----------|---------------------|
| Output    | 528lm               |
| Dimming   | Dependant on Driver |

| Source | 8.6W 24v Dim To Warm LED |
|--------|--------------------------|
| CRI    | 90                       |
| Notes  | Driver not included      |

| Colour Temp | 2500K to 4100K |
|-------------|----------------|
| IP Rating   | IP55           |