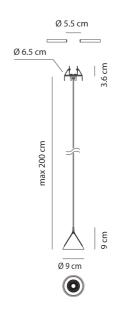

## **Product Dimensions**

| Materials | Aluminium |
|-----------|-----------|
| Output    | 671lm     |
| IP Rating | IP20      |

| Source  | 6.5W LED            |
|---------|---------------------|
| CRI     | 90                  |
| Dimming | Dependant on Driver |

| Colour Temp | 2700K               |
|-------------|---------------------|
| Emission    | 12 degree beam      |
| Notes       | Driver not included |