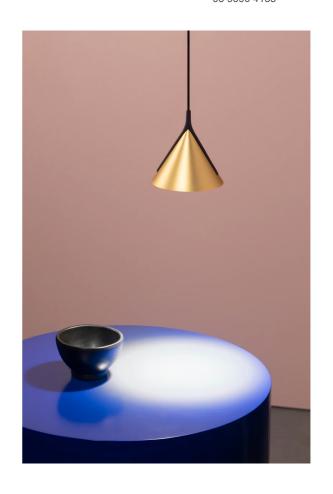

## Jewel Mono Pendant

by Yonoh

Jewel Mono is a collection of suspended lamps which exemplify minimalist design, lighting performance and technical innovation. The recycled nylon arch, produced with a 3D printing technology to prevent waste, cradles an aluminium conical shape housing an LED light source. An 'anti-glare' lens made of recycled glass softens the emission ideal for accent lighting or in series to create a more diffused beam. Jewel Mono is available in a variety of finishes and source options with canopy or recessed mounting. Designed by Clara del Portillo and Alex Selma of Studio Yonoh.