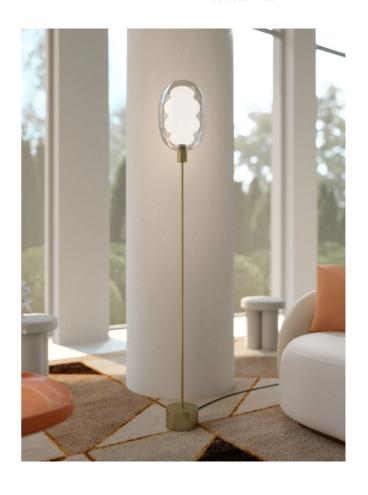

## Dalma Floor Lamp

by Marcantonio Raimondi Malerba

Dalma, a new lighting design by Marcantonio for Cangini & Tucci, merges technology with aesthetic exploration. Its wave-like shapes evoke natural phenomena, creating an abstract, luminous presence. The design features a glass exterior enclosing a curvaceous core, with the dimmable LED source exuding a warm, dynamic essence. Dalma floor lamp is available in two sizes in a variety of finish combinations. Made in Italy.

| Designer     | Marcantonio Raimondi Malerba |
|--------------|------------------------------|
| Supplier     | Cangini & Tucci              |
| Country      | Italy                        |
| SKU          | CT PT/DALMA/GIG/BLACK/PINK   |
| Size         | GIG                          |
| Metal Finish | Black Carbon                 |
| Glass Finish | Pink                         |
|              |                              |