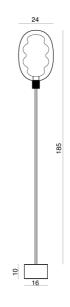

## **Product Dimensions**

| Glass, Aluminium   |
|--------------------|
| 1500lm             |
| Push button dimmer |
|                    |

| Source | 12W LED |
|--------|---------|
| CRI    | 95      |