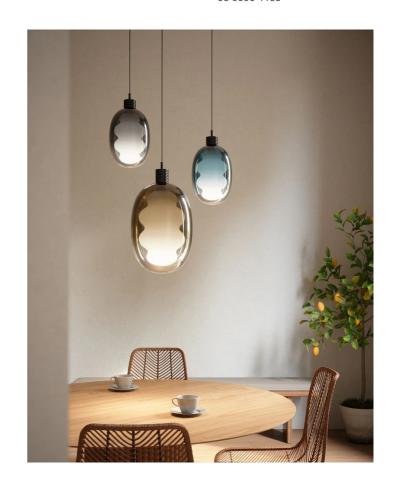

## Dalma Pendant

by Marcantonio Raimondi Malerba

Dalma, a new lighting design by Marcantonio for Cangini & Tucci, merges technology with aesthetic exploration. Its wave-like shapes evoke natural phenomena, creating an abstract, luminous presence. The design features a glass exterior enclosing a curvaceous core, with the dimmable LED source exuding a warm, dynamic essence. Dalma pendant is available in two sizes in a variety of finish combinations. Made in Italy.

| Designer     | Marcantonio Raimondi Malerba |
|--------------|------------------------------|
| Supplier     | Cangini & Tucci              |
| Country      | Italy                        |
| SKU          | CT S/DALMA/GOLD/SMOKE        |
| Size         | Small                        |
| Metal Finish | French Gold                  |
| Glass Finish | Smoke                        |
|              |                              |