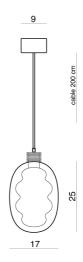

## **Product Dimensions**

| Glass, Aluminium |
|------------------|
| 1125lm           |
| TRIAC            |
|                  |

| Source | 9W LED |
|--------|--------|
| CRI    | 95     |

| Colour Temp | 3000K            |
|-------------|------------------|
| Emission    | Frosted diffuser |