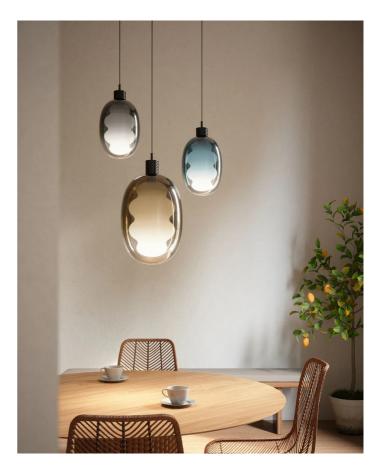

## **Dalma Pendant**

## by Marcantonio Raimondi Malerba

Dalma, a new lighting design by Marcantonio for Cangini & Tucci, merges technology with aesthetic exploration. Its wavelike shapes evoke natural phenomena, creating an abstract, luminous presence. The design features a glass exterior enclosing a curvaceous core, with the dimmable LED source exuding a warm, dynamic essence. Dalma pendant is available in two sizes in a variety of finish combinations. Made in Italy.