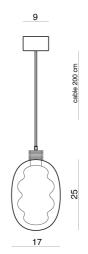

**Product Dimensions** 

| Materials | Glass, Aluminium | Source | 9W LED | Colour Temp | 3000K            |
|-----------|------------------|--------|--------|-------------|------------------|
| Output    | 1125lm           | CRI    | 95     | Emission    | Frosted diffuser |
| Dimming   | TRIAC            |        |        |             |                  |