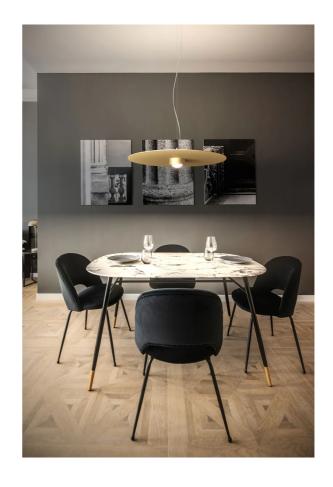

## Collide Pendant

by Paolo Dell'Elce

The Collide Pendant emits light via an LED module housed within the central disc. Made entirely of aluminium, Collide features a minimalist design ideal for contemporary aesthetics. Available in standard white or in natural, satin, or metal finishes.