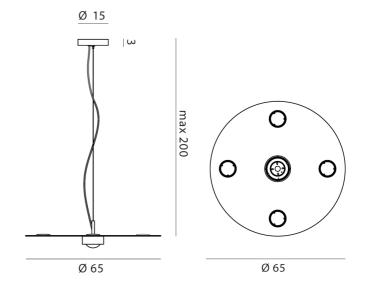

## **Product Dimensions**

| Aluminium               |
|-------------------------|
| 6000lm up + 1300lm down |
| IP20                    |
|                         |

| Source  | 80W LED |  |
|---------|---------|--|
| CRI     | 90      |  |
| Dimming | PHASE   |  |

| Colour Temp | 3000K          |
|-------------|----------------|
| Emission    | Indirect       |
| Notes       | 200cm max drop |