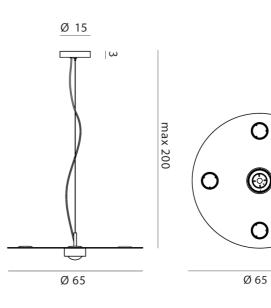

Product Dimensions

O

Materials 80W LED 3000K Aluminium Source **Colour Temp** Output 6000lm up + 1300lm down CRI Emission Indirect 90 PHASE **IP Rating** IP20 Dimming Notes 200cm max drop