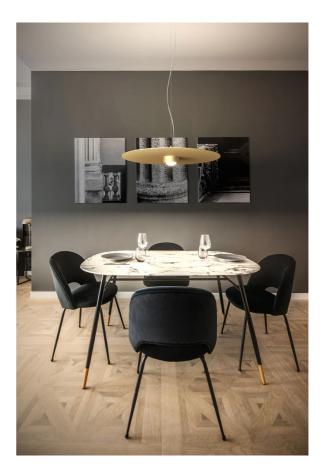

## **Collide Pendant**

by Paolo Dell'Elce

The Collide Pendant emits light via an LED module housed within the central disc. Made entirely of aluminium, Collide features a minimalist design ideal for contemporary aesthetics. Available in standard white or in natural, satin, or metal finishes.