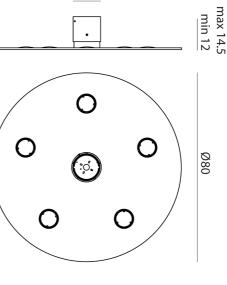

**Product Dimensions** 

Ø11.5

| _        |                                    |
|----------|------------------------------------|
| Supplier | Rotaliana                          |
| Country  | Italy                              |
| SKU      | RO A/COLLIDE/H5/3K/PHASE/CHAMPAGNE |
| Size     | H5                                 |
| Finish   | Champagne                          |
|          |                                    |