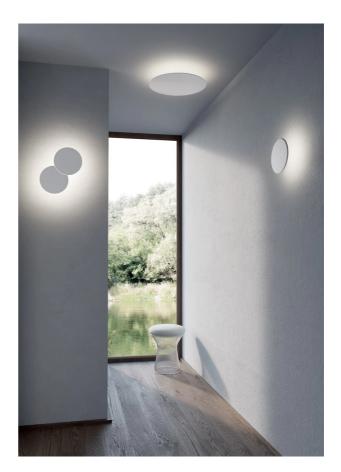

## Collide Wall Light

by Paolo Dell'Elce

Designer

Paolo Dell'Elce

Made entirely of aluminium, Collide Wall Light emits indirect light via an LED module housed behind a central disc. Collide is mountable on wall or ceiling and features a minimalist design ideal for contemporary aesthetics. Available in a variety of sizes in standard white or in natural, satin, or metal finishes.