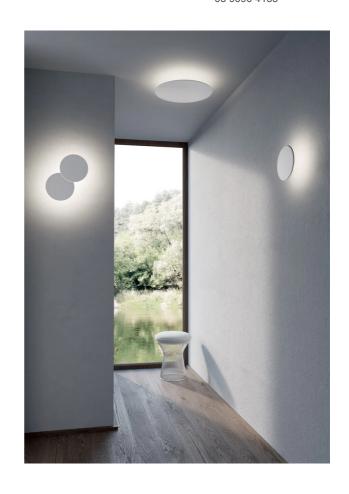

## Collide Wall Light

by Paolo Dell'Elce

Made entirely of aluminium, Collide Wall Light emits indirect light via an LED module housed behind a central disc. Collide is mountable on wall or ceiling and features a minimalist design ideal for contemporary aesthetics. Available in a variety of sizes in standard white or in natural, satin, or metal finishes.