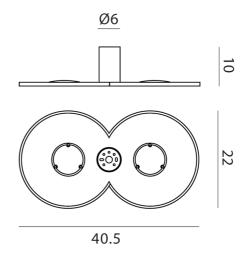

## Collide Wall Light

by Paolo Dell'Elce

Made entirely of aluminium, Collide Wall Light emits indirect light via an LED module housed behind a central disc. Collide is mountable on wall or ceiling and features a minimalist design ideal for contemporary aesthetics. Available in a variety of sizes in standard white or in natural, satin, or metal finishes.

| Designer | Paolo Dell'Elce                   |
|----------|-----------------------------------|
| Supplier | Rotaliana                         |
| Country  | Italy                             |
| SKU      | RO A/COLLIDE/H1/3K/PHASE/GRAPHITE |
| Size     | H1                                |
| Finish   | Graphite                          |
|          |                                   |

| Weight      | 2.7kg    | Materials | Aluminium | Source  | 32W LED |
|-------------|----------|-----------|-----------|---------|---------|
| Colour Temp | 3000K    | Output    | 3000lm    | CRI     | 90      |
| Emission    | Indirect | IP Rating | IP20      | Dimming | PHASE   |