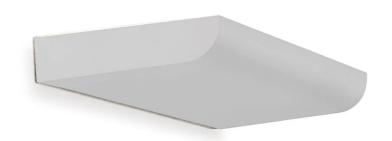

## Michigan XL Wall Washer

by

The Michigan XL Wall Washer is equipped with a high-output 21W LED to bathe a wall in light. Simple design for application in contemporary settings. Switchable between 2700K and 3000K colour temperature. Phase dimmable. Available in white finish.