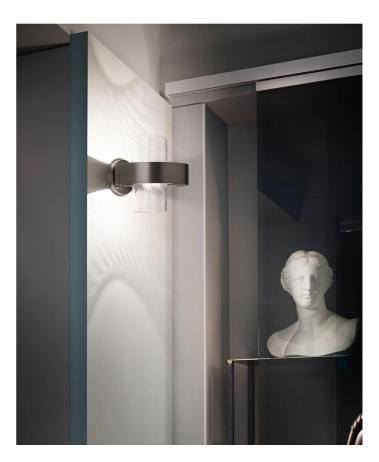

## Armonia Ring Wall Light

by Francesco Lucchese

Designed by Francesco Lucchese, the Armonia collection is inspired by history, blending functionality and emotion. Armonia combines modern design with classic glass working techniques like "balloton" and straight or twisted "rigadin." Available in a rage of colors and textures, Armonia creates a warm, enveloping light.

## Melbourne

272 Toorak Rd, South Yarra VIC 3141 melbourne@mondoluce.com 03 9826 2232

Sydney 439 Crown St, Surry Hills NSW 2010 sydney@mondoluce.com 02 9690 2667

Designer Francesco Lucchese Supplier Vistosi Country Italy 25cm SKU VI A/ARMONIA/25/BLACK-COPPER/AMBER **Glass Finish** Amber Frame Finish Black Matte Nickel / Matte Copper ø25cm