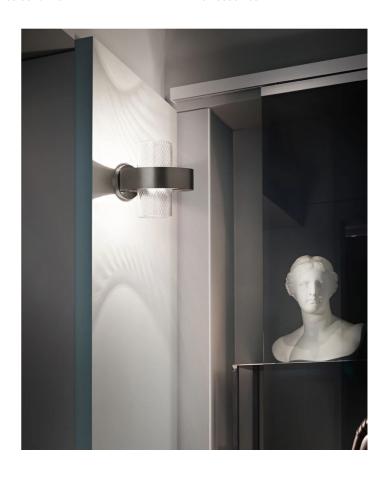

## mondoluce

VI A/ARMONIA/25/BLACK-COPPER/CRYSTAL

## Armonia Ring Wall Light

by Francesco Lucchese

Designed by Francesco Lucchese, the Armonia collection is inspired by history, blending functionality and emotion. Armonia combines modern design with classic glass working techniques like "balloton" and straight or twisted "rigadin." Available in a rage of colors and textures, Armonia creates a warm, enveloping light.