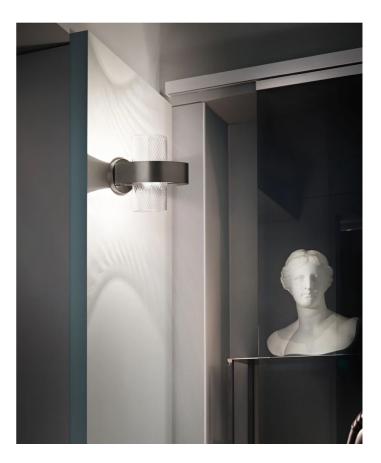

## Armonia Ring Wall Light

by Francesco Lucchese

Designed by Francesco Lucchese, the Armonia collection is inspired by history, blending functionality and emotion. Armonia combines modern design with classic glass working techniques like "balloton" and straight or twisted "rigadin." Available in a rage of colors and textures, Armonia creates a warm, enveloping light.

**Product Dimensions** Designer Francesco Lucchese Supplier Vistosi Country Italy 25cm SKU VI A/ARMONIA/25/BLACK-COPPER/CRYSTAL **Glass Finish** Crystal Frame Finish Black Matte Nickel / Matte Copper ø25cm 28cm Materials Blown glass, metal frame 1 x G9 60W (Max) Dimming Dependent on globe Source