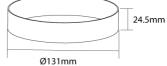

| Product Di | imensions |
|------------|-----------|
|------------|-----------|

| Supplier | Studio Italia                  | Product Dimensions |  |  |
|----------|--------------------------------|--------------------|--|--|
| Country  | China                          | Ø132mm             |  |  |
| SKU      | SI A/LOOP/FUSION/BRUSHED BRASS | 54mm               |  |  |
| Version  | Fusion                         | 24.5mm             |  |  |
| Finish   | Brushed Brass                  |                    |  |  |
|          |                                | Ø127.5mm           |  |  |