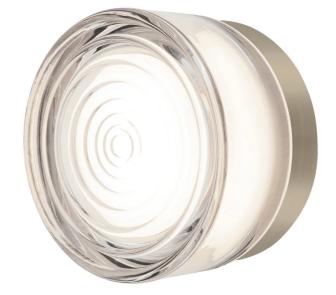

## Loop Ceiling Wall Light

by

Loop by Studio Italia is a highly versatile light fitting suitable for ceiling or wall applications. A 5W CCT LED provides three switch-controlled illumination modes (2700K, 3000K, 4000K), while the glass shade features an impact rating of IK05 for durability. Supplied with a 500mA low flicker trailing edge dimmable driver. Fitting Rated at IP65 with IP20 decorative ring supplied for interior areas. Available in three glass diffuser versions,