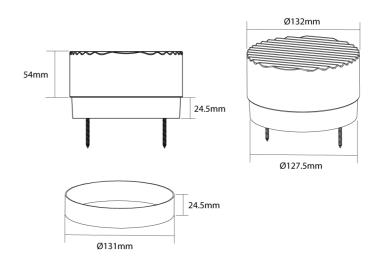

## **Product Dimensions**

| Materials | Silicon diffuser, glass shade |
|-----------|-------------------------------|
| Output    | 250lm/270lm/280lm             |
| Dimming   | Phase Dimmable                |