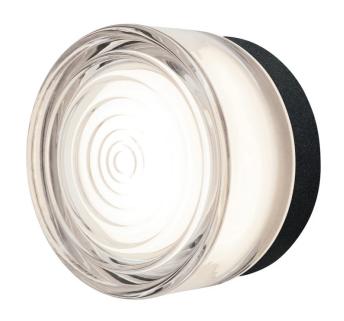

## Loop Exterior Ceiling Wall Light

by

Loop by Studio Italia is a highly versatile light fitting suitable for ceiling or wall applications. A 5W CCT LED provides three switch-controlled illumination modes (2700K, 3000K, 4000K), while the glass shade features an impact rating of IK05 for durability. Supplied with a 500mA low flicker trailing edge dimmable driver. Rated IP65 for use in bathrooms and exterior areas. Available in three glass diffuser versions, Loop is standard in white finish with alternative black option realised via additional decorative ring attachment.