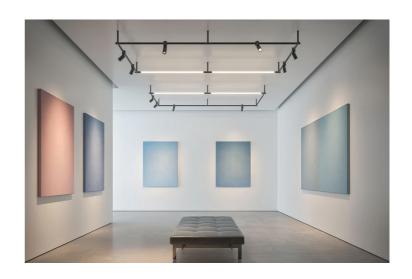

## Souvlaki Lighting System

by

Souvlaki is a low-voltage track system that offers intuitive configuration for both public and residential spaces.

Adjustable, non-adjustable, or suspended spots easily attach and slide along the track, customisable with various accessories. Integrated electronics allow smartphone control via DALI protocol, enabling precise adjustments in any position. Linear LED tracks provide indirect lighting and power for projectors. Versatile modular structures can be created without false ceilings, powered from a single source, and enhanced with individual spotlights, offering comprehensive lighting options. Orders by showroom appointment.