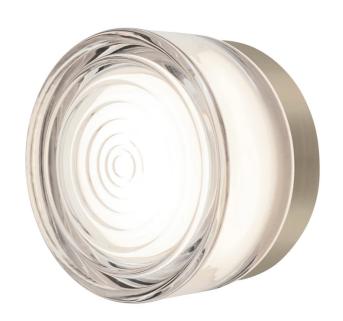

## Loop Ceiling Wall Light

by

Loop by Studio Italia is a highly versatile light fitting suitable for ceiling or wall applications. A 5W CCT LED provides three switch-controlled illumination modes (2700K, 3000K, 4000K), while the glass shade features an impact rating of IK05 for durability. Supplied with a 500mA low flicker trailing edge dimmable driver. Fitting Rated at IP65 with IP20 decorative ring supplied for interior areas. Available in three glass diffuser versions,

| Supplier | Studio Italia                |
|----------|------------------------------|
| Country  | China                        |
| SKU      | SI A/LOOP/PRISMA/DARK BRONZE |
| Version  | Prisma                       |
| Finish   | Dark Bronze                  |