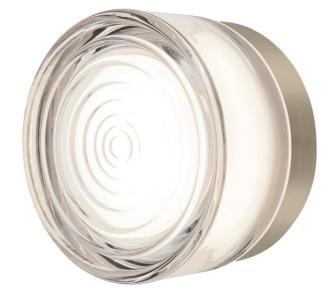

## SI A/LOOP/FUSION/MATT NICKEL

## Loop Ceiling Wall Light

Phase Dimmable

Dimming

by

Loop by Studio Italia is a highly versatile light fitting suitable for ceiling or wall applications. A 5W CCT LED provides three switch-controlled illumination modes (2700K, 3000K, 4000K), while the glass shade features an impact rating of IK05 for durability. Supplied with a 500mA low flicker trailing edge dimmable driver. Fitting Rated at IP65 with IP20 decorative ring supplied for interior areas. Available in three glass diffuser versions,

| Supplier  | Studio Italia                 |        |        | Product Dimensions |                                 |  |
|-----------|-------------------------------|--------|--------|--------------------|---------------------------------|--|
| Country   | China                         |        |        |                    |                                 |  |
| SKU       | SI A/LOOP/FUSION/MATT NICKEL  |        |        |                    |                                 |  |
| Version   | Fusion                        |        |        |                    |                                 |  |
| Finish    | Matt Nickel                   |        |        |                    |                                 |  |
|           |                               |        |        |                    |                                 |  |
| Materials | Silicon diffuser, glass shade | Source | 5W LED | Colour Temp        | 2700K/3000K/4000K               |  |
| Output    | 250lm/270lm/280lm             | CRI    | CRI>90 | IP Rating          | IP65 BASE / IP20 RING /<br>IK05 |  |