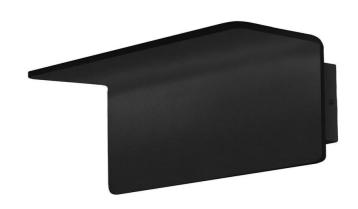

## Mosta Wall Light

by

Mosta surface mounted LED wall light providing indirect illumination. Equipped with 17W sharp boost LED with 1700lm output. Dimmable. The simple curved design makes Mosta ideal for contemporary spaces. Available in black or brushed brass finish.