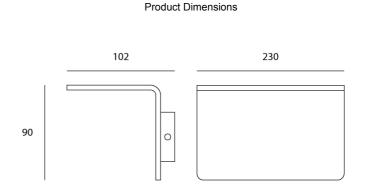

## Mosta Wall Light

by

Mosta surface mounted LED wall light providing indirect illumination. Equipped with 17W sharp boost LED with 1700lm output. Dimmable. The simple curved design makes Mosta ideal for contemporary spaces. Available in black or brushed brass finish.