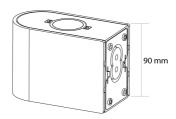

## **Product Dimensions**

| Materials | Aluminium |
|-----------|-----------|
| Output    | 960lm     |
| IP Rating | IP65      |

| Source  | 2 x 5W LED |
|---------|------------|
| CRI     | CRI>80     |
| Dimming | PHASE      |