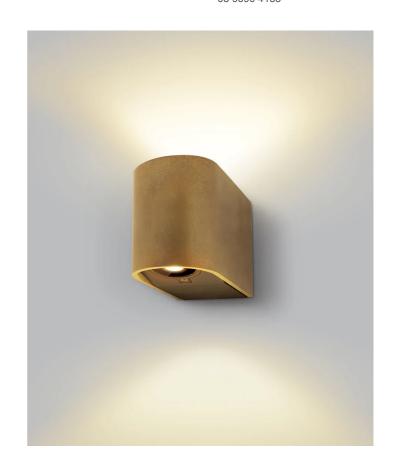

## Slide Fixed Exterior Wall Light

by

Slide Fixed is a minimalist contemporary wall light rated IP65 for exterior applications. Available in single LED downlight (Fixed 1) or double up and down light (Fixed 2) version with optional brass, anthracite or rust finished shade cover. Bulk quantities available for large-scale projects.

| Supplier | Studio Italia           |
|----------|-------------------------|
| Country  | China                   |
| SKU      | SI A/SLIDE/FIXED/2/RUST |
| Finish   | Rust (Barrel Shade)     |
| Version  | Fixed 2 (Up+Down)       |

| Colour Temp | 3000K                                                                 |
|-------------|-----------------------------------------------------------------------|
| Emission    | Up & Down                                                             |
| Notes       | Supplied with built-in 500mA low flicker tailing edge dimmable driver |