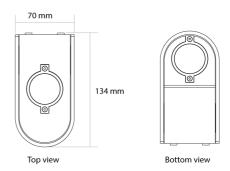

## **Product Dimensions**

| Materials | Aluminium |
|-----------|-----------|
| Output    | 960lm     |
| IP Rating | IP65      |

| Source  | 2 x 5W LED |
|---------|------------|
| CRI     | CRI>80     |
| Dimming | PHASE      |