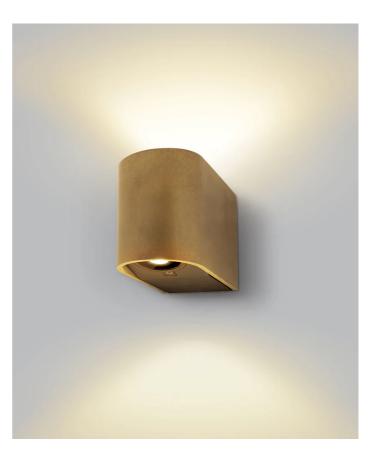

## Slide Fixed Exterior Wall Light

by

Slide Fixed is a minimalist contemporary wall light rated IP65 for exterior applications. Available in single LED downlight (Fixed 1) or double up and down light (Fixed 2) version with optional brass, anthracite or rust finished shade cover. Bulk quantities available for large-scale projects.

**Product Dimensions** 

| Supplier | Studio Italia           |
|----------|-------------------------|
| Country  | China                   |
| SKU      | SI A/SLIDE/FIXED/1/RUST |
| Finish   | Rust (Barrel Shade)     |
| Version  | Fixed 1 (Down)          |
|          |                         |