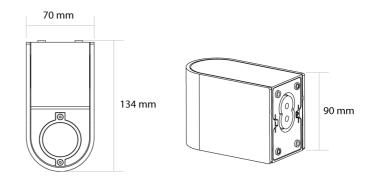

**Product Dimensions** 

| Supplier | Studio Italia           |
|----------|-------------------------|
| Country  | China                   |
| SKU      | SI A/SLIDE/FIXED/1/RUST |
| Finish   | Rust (Barrel Shade)     |
| Version  | Fixed 1 (Down)          |
|          |                         |